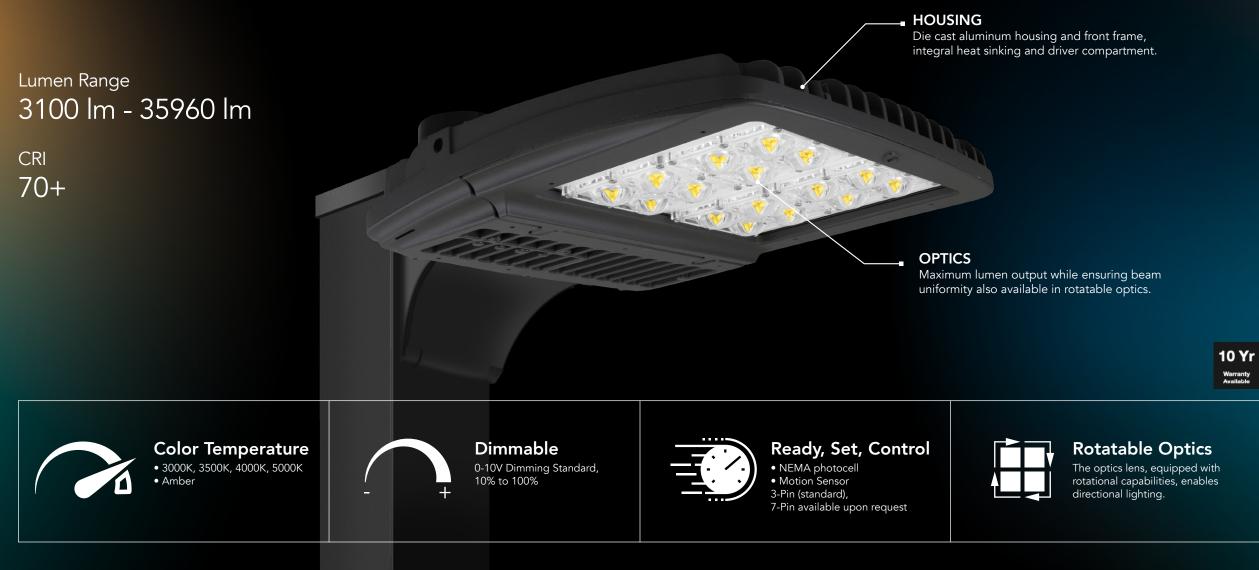

# up to 4950 lm

Dimmable 0-10V Dimming standard, 100% Down to 10%

Directional

Tone-Select<sup>™</sup>

### Configuration/Size

Select between4000K, 3500K, and 3000K in the field by simply switching an easily accessible three position switch. Fixture comes set/standard at 40K.

UNIFORM ILLUMINATION

Light emitting surfaces are back-lit acrylic for uniform illumination.

# $\Delta OR$

Lumen Range 2385 lm - 6189 lm

cri 80+

Dimmable 0-10V Dimming standard, 100% Down to 10%

Color Temperature

Tone-Select<sup>™</sup> Select between 3500K, 4000K, and 5000K in the field by simply switching an easily accessible three position switch. Fixture comes set/standard at 40K.

| Configuration/Size |     | Optional |  |
|--------------------|-----|----------|--|
| 2X2                | 2X4 |          |  |

LENS

Linear acrylic lens manages the balance of efficiency and aesthetics.

 UNIFORM ILLUMINATION
Linear arrayed LED modules provide soft, but effective illumination.

ARCHITECTURAL OFFICE

© 2024 PQL, Inc. All Rights Reserved.