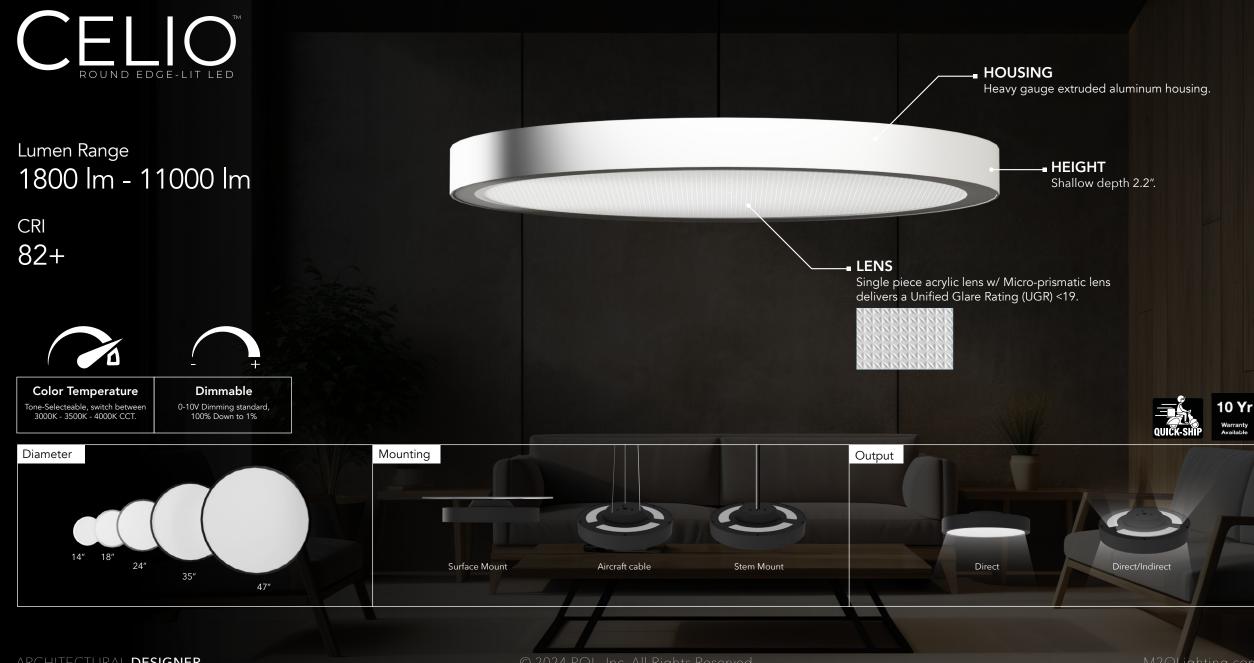

|             |              |              |           |
| Violet         | Royal Blue     | Blue              | Cyan        | Green     | PC Lime | PC Mint     | Amber       | PC Amber    | Red-Orange     | PC Red-Orange    | Red         | Photo Red    | Far Red      | PC Purple |
|                |                |                   |             |           |         |             |             |             |                |                  |             |              |              |           |
|                |                |                   |             |           |         |             |             |             |                |                  |             |              |              |           |

Static indirect color options.



ntina.cor





# ELIO<sup>M</sup> TUBE



# SKY-BRITE®

LOW GLARE UGR <19 VOLUMETRIC

ARCHITECTURAL OFFICE

© 2024 POL, Inc. All Rights Reserved.

### SKY-BRITE LOW GLARE UGR <19 VOLUMETRIC

LENS

# up to 4950 lm

Dimmable 0-10V Dimming standard, 100% Down to 10%

Directional

Tone-Select<sup>™</sup>

### Configuration/Size

Select between4000K, 3500K, and 3000K in the field by simply switching an easily accessible three position switch. Fixture comes set/standard at 40K.

UNIFORM ILLUMINATION

Light emitting surfaces are back-lit acrylic for uniform illumination.



ARCHITECTURAL OFFICE

© 2024 PQL, Inc. All Rights Reserved.



# $\Delta OR$

Lumen Range 2385 lm - 6189 lm

cri 80+



Dimmable 0-10V Dimming standard, 100% Down to 10%



Color Temperature

Tone-Select<sup>™</sup> Select between 3500K,