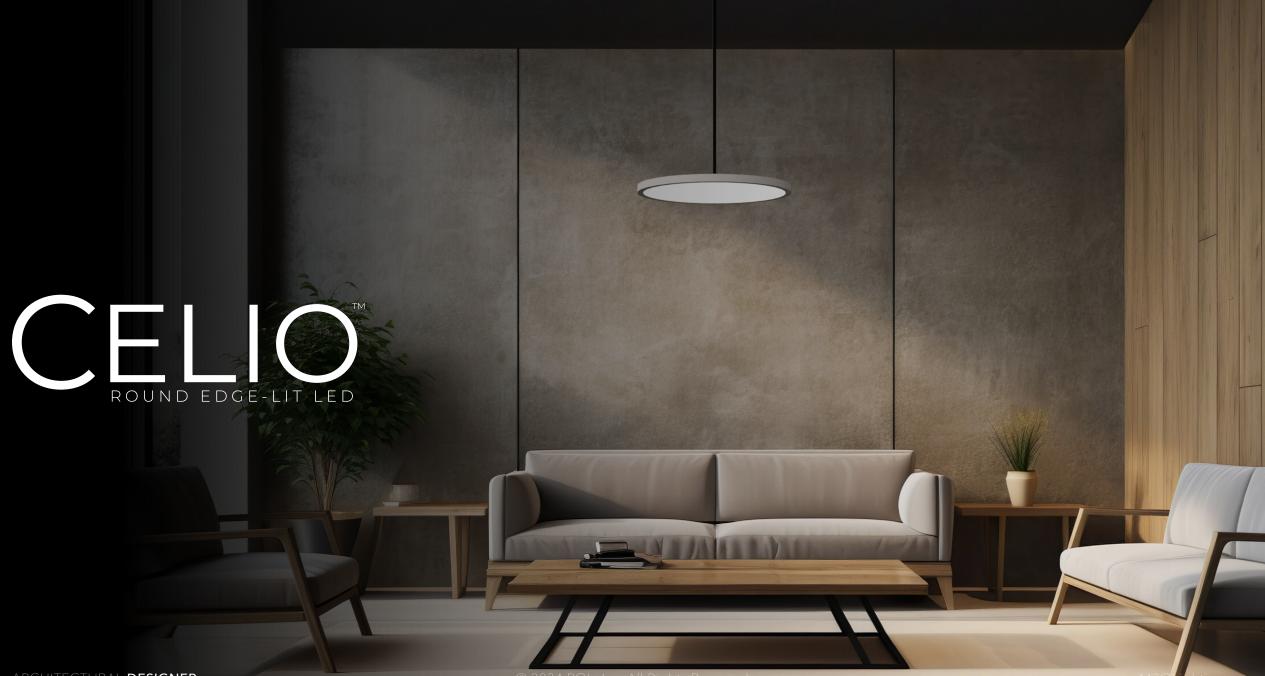

|                  |             |              |              |           |
| Violet         | Royal Blue     | Blue              | Cyan        | Green     | PC Lime | PC Mint     | Amber       | PC Amber    | Red-Orange     | PC Red-Orange    | Red         | Photo Red    | Far Red      | PC Purple |
|                |                |                   |             |           |         |             |             |             |                |                  |             |              |              |           |
|                |                |                   |             |           |         |             |             |             |                |                  |             |              |              |           |

Static indirect color options.



ntina.cor





# ELIO<sup>M</sup> TUBE



# SKY-BRITE®

LOW GLARE UGR <19 VOLUMETRIC

ARCHITECTURAL OFFICE

© 2024 POL, Inc. All Rights Reserved.

### SKY-BRITE LOW GLARE UGR <19 VOLUMETRIC

LENS

# up to 4950 lm

Dimmable 0-10V Dimming standard, 100% Down to 10%

Directional

Tone-Select<sup>™</sup>

### Configuration/Size

Select between4000K, 3500K, and 3000K in the field by simply switching an easily accessible three position switch. Fixture comes set/standard at 40K.

UNIFORM ILLUMINATION

Light emitting surfaces are back-lit acrylic for uniform illumination.



ARCHITECTURAL OFFICE

© 2024 PQL, Inc. All Rights Reserved.



# $\Delta OR$

Lumen Range 2385 lm - 6189 lm

cri 80+



Dimmable 0-10V Dimming standard, 100% Down to 10%



Color Temperature

Tone-Select<sup>™</sup> Select b